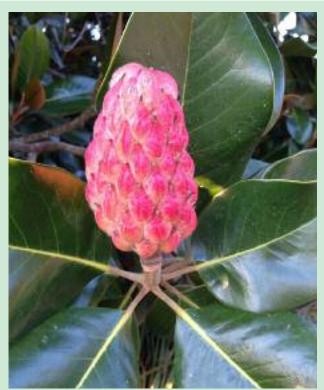

Magnolia cones are bright reddish pink in December, perfect for adding to mantle decorations. Photos Cynthia Brian

A holly hedge is merry and bright.

Happy gardening, happy growing, happy holiday glowing!