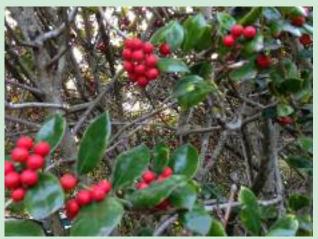

Magnolia cones are bright reddish pink in December, perfect for adding to mantle decorations. Photos Cynthia Brian

A holly hedge is merry and bright.

Happy gardening, happy growing, happy holiday glowing!